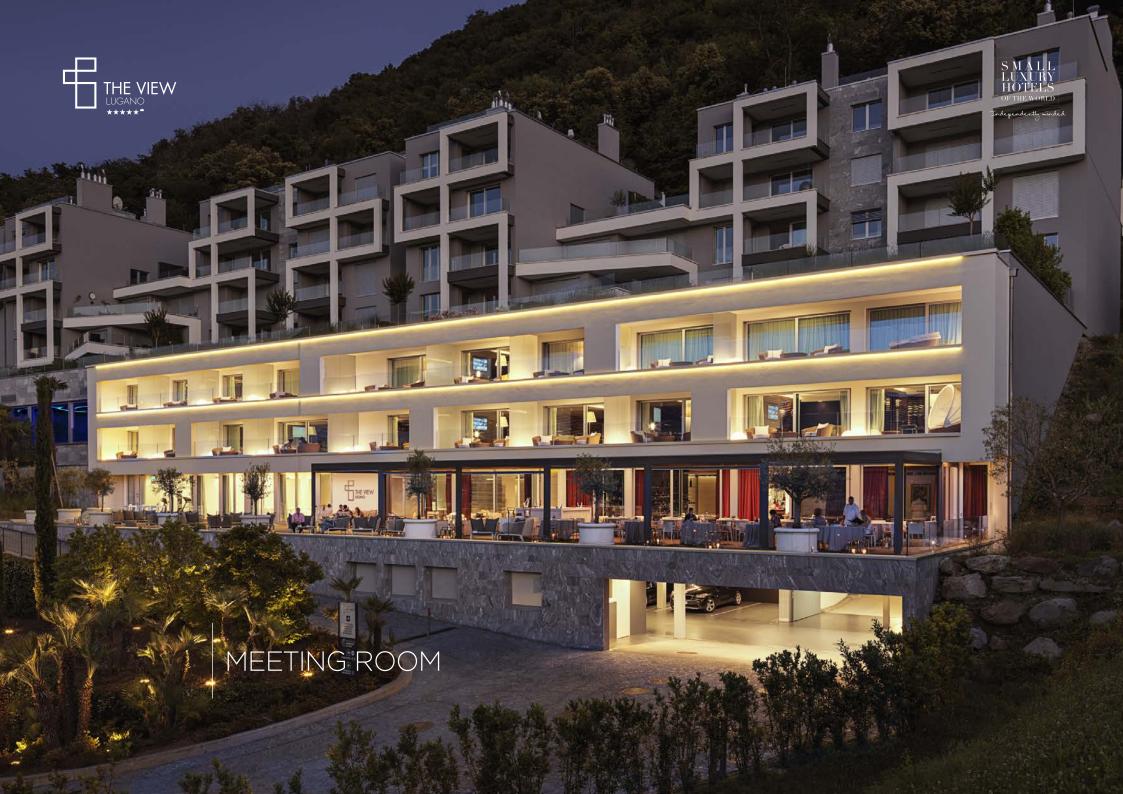

THE VIEW Lugano is a boutique hotel of the Planhotel Hospitality Group.

Of the 18 rooms, 16 are Junior Suites and 2 are Suites, all set in an exceptional location with a breathtaking view over the Lake of Lugano and offering a Smart Luxury approach with great attention paid to the needs and the preferences of guests.

THE VIEW Fine Dining Restaurant and the TRECINQUEZERO Terrace,

are ideally located and offer a gastronomic experience that is distinguished, versatile and exclusive. The kitchen, which is led by Chef Mauro Grandi, combines tradition, creativity and local products, to create a symphony of delicious flavors and surprising details.

## MEETING ROOM

| INFO & PLAN                                                                                                                                             | 4 - 5                            |
|---------------------------------------------------------------------------------------------------------------------------------------------------------|----------------------------------|
| SET UP Theatre style Conference U-shape Classroom 1/2 Room                                                                                              | 6 - 10<br>6<br>7<br>8<br>9<br>10 |
| PACK                                                                                                                                                    | 11 - 13                          |
| Deluxe Package - Half Day<br>Deluxe Package - Full Day<br>Premium Package - Half Day<br>Premium Package - Full Day<br>Escape Meeting<br>Evening Meeting | 11<br>11<br>12<br>12<br>13<br>13 |