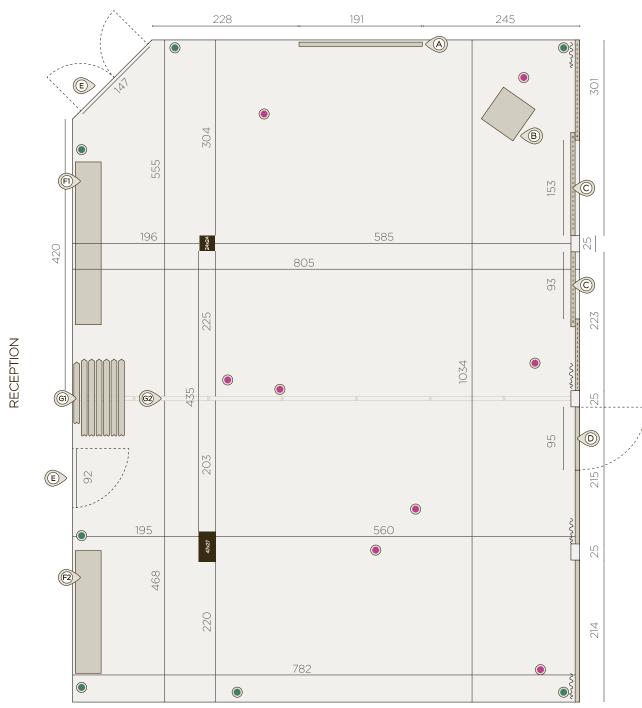

#### INCLUDED in the price:

- 82" touchscreen Videowall with SZ touchscreen videowa sound system
  Small stationary material
  Paper sheets flipchart
  Digital flipchart
  Wi-fi

EXTRA:

Wireless microphone: CHF 100.-

#### PLAN

- (A) 82" TV Screen
- **B** Lectern
- © Sliding window
- D Emergency sliding window
- E Entrance/Exit
- (FI) Sideboard 252x40mm
- © Sideboard 190x40mm
- G1 Closed partition wall
- © Opened partition wall
- Wall power plugs
- Floor power boxes