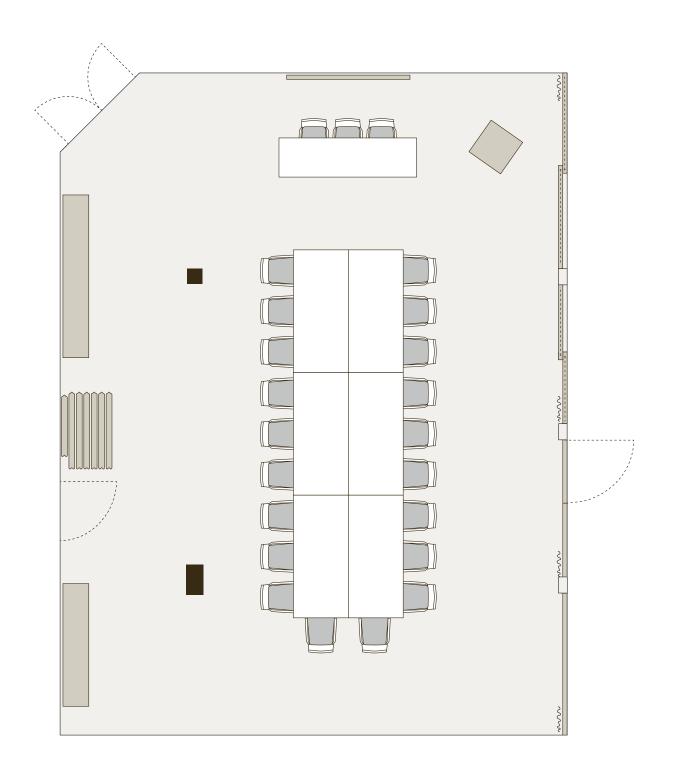

### CONFERENCE

Capacity: 20 pax max

U-SHAPE

Capacity: 20 pax max

CLASSROOM

Capacity: 12 pax max