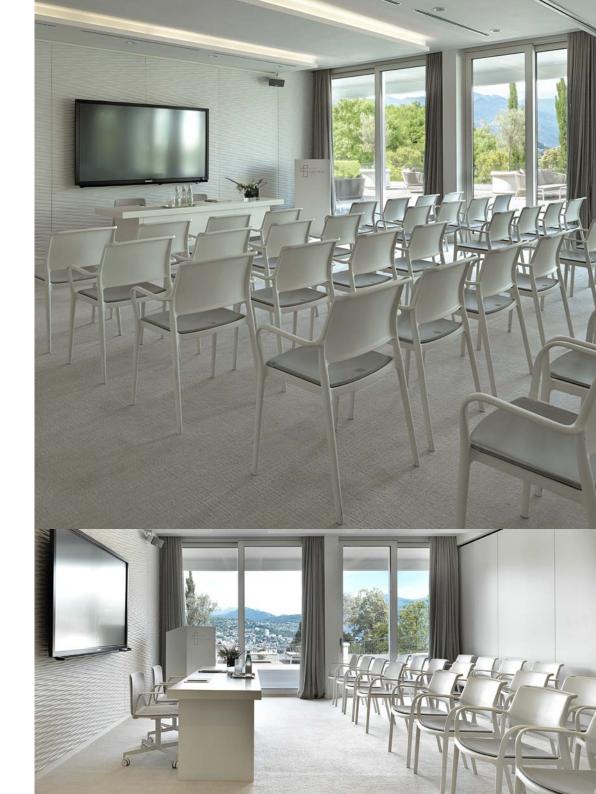

#### INFO

**GRANDE SALA** Size: 89 sqm

Full day price CHF 1500.-

Half day price CHF 1000.-

1/2 SALA Size: 41/48 sqm

Full day price CHF 1000.-

Half day price CHF 600.-

#### INCLUDED in the price:

- 82" touchscreen Videowall with SZ touchscreen videowa sound system
  Small stationary material
  Paper sheets flipchart
  Digital flipchart
  Wi-fi

EXTRA:

Wireless microphone: CHF 100.-

#### PLAN

- (A) 82" TV Screen
- **B** Lectern
- © Sliding window
- D Emergency sliding window
- E Entrance/Exit
- (FI) Sideboard 252x40mm
- © Sideboard 190x40mm
- G1 Closed partition wall
- © Opened partition wall
- Wall power plugs
- Floor power boxes

TERRACE OVERLOOKNG THE LAKE

Unit of measure: centimeters

THEATRE STYLE

Capacity: 70 pax max

### CONFERENCE

Capacity: 20 pax max

U-SHAPE

Capacity: 20 pax max

CLASSROOM

Capacity: 12 pax max