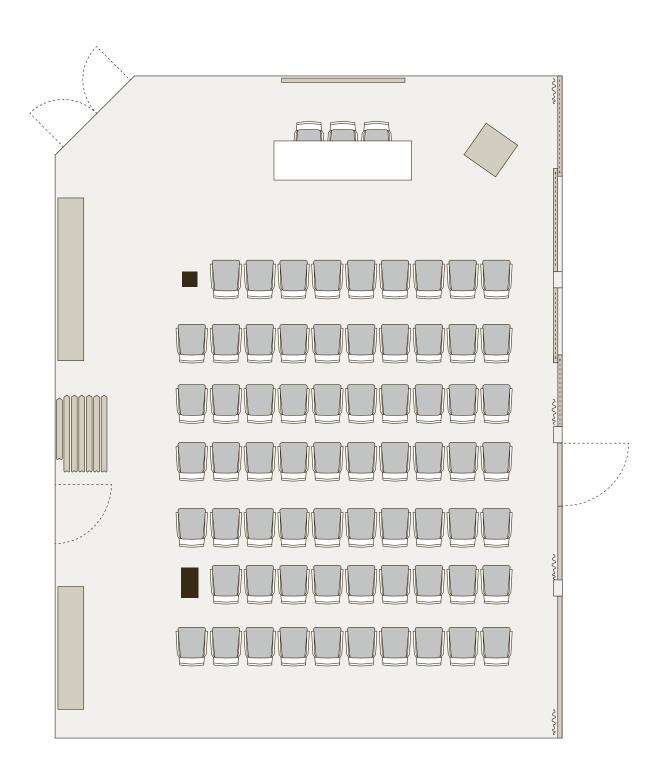

TERRACE OVERLOOKNG THE LAKE

Unit of measure: centimeters

THEATRE STYLE

Capacity: 70 pax max