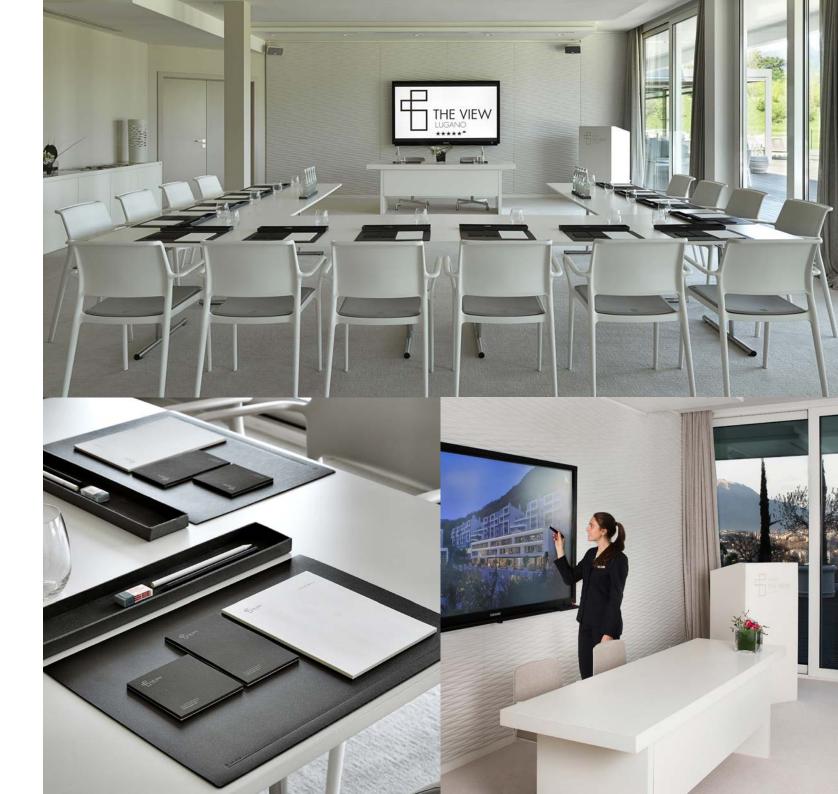

#### INFO

**GRANDE SALA** Size: 89 sqm

Full day price CHF 1500.-

Half day price CHF 1000.-

1/2 SALA Size: 41/48 sqm

Full day price CHF 1000.-

Half day price CHF 600.-

#### INCLUDED in the price:

- 82" touchscreen Videowall with SZ touchscreen videowa sound system
  Small stationary material
  Paper sheets flipchart
  Digital flipchart
  Wi-fi

EXTRA:

Wireless microphone: CHF 100.-

#### PLAN

- (A) 82" TV Screen
- **B** Lectern
- © Sliding window
- D Emergency sliding window
- E Entrance/Exit
- (FI) Sideboard 252x40mm
- © Sideboard 190x40mm
- G1 Closed partition wall
- © Opened partition wall
- Wall power plugs
- Floor power boxes