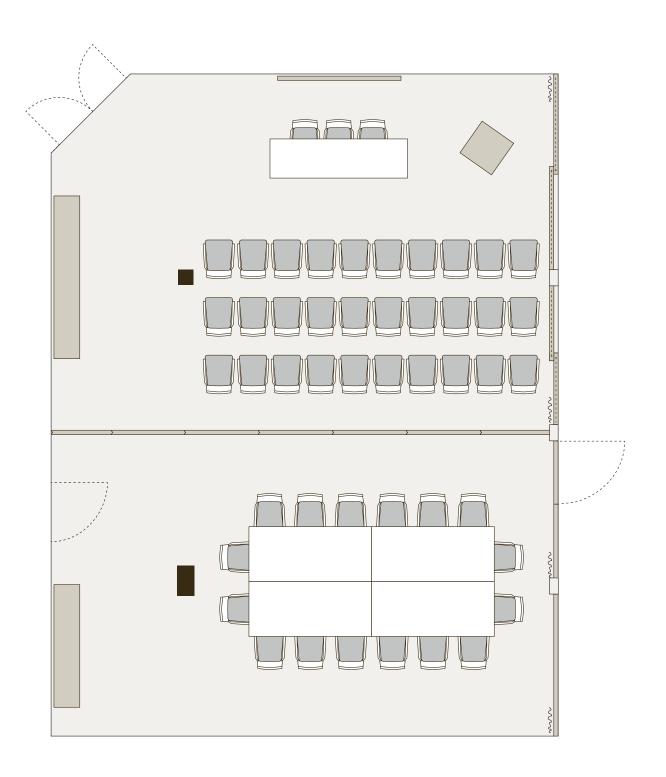

#### PLAN

- (A) 82" TV Screen
- **B** Lectern
- © Sliding window
- D Emergency sliding window
- E Entrance/Exit
- (FI) Sideboard 252x40mm
- © Sideboard 190x40mm
- G1 Closed partition wall
- © Opened partition wall
- Wall power plugs
- Floor power boxes

TERRACE OVERLOOKNG THE LAKE

Unit of measure: centimeters

THEATRE STYLE

Capacity: 70 pax max

## 1/2 ROOM THEATRE STYLE

Capacity: 30 pax max

or