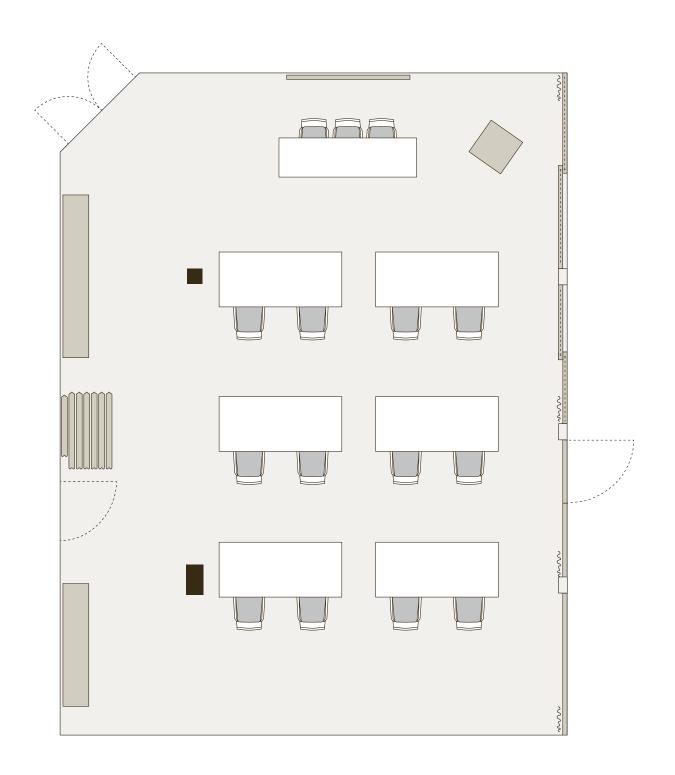

#### INFO

**GRANDE SALA** Size: 89 sqm

Full day price CHF 1500.-

Half day price CHF 1000.-

1/2 SALA Size: 41/48 sqm

Full day price CHF 1000.-

Half day price CHF 600.-

#### PLAN

- (A) 82" TV Screen
- **B** Lectern
- © Sliding window
- D Emergency sliding window
- E Entrance/Exit
- (FI) Sideboard 252x40mm
- © Sideboard 190x40mm
- G1 Closed partition wall
- © Opened partition wall
- Wall power plugs
- Floor power boxes

### CONFERENCE

Capacity: 20 pax max

U-SHAPE

Capacity: 20 pax max

CLASSROOM

Capacity: 12 pax max

## 1/2 ROOM CONFERENCE

Capacity: 16 pax max