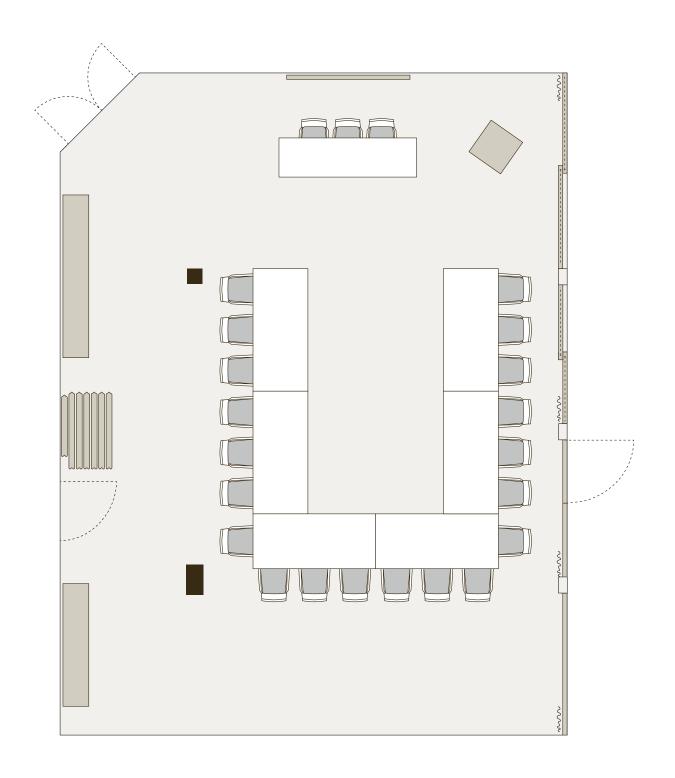

### CONFERENCE

Capacity: 20 pax max

U-SHAPE

Capacity: 20 pax max

CLASSROOM

Capacity: 12 pax max